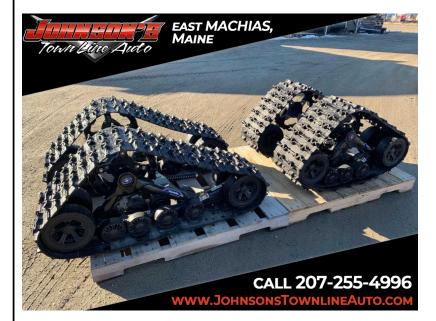

## 2021 PROSPECTOR PRO UTV TRACKS

\$4,500

1060 MAIN ST EAST MACHIAS ME ,04630

Scan QR Code or Click Here

VIN: 8524NI80242-3 COLOR: BLACK STK#: 20 MILEAGE: N/A

**EXTERIOR COLOR: BLACK** 

**CONDITION: USED** 

**DESCRIPTION/OPTIONS:** Polaris Prospector Pro® Track systems are designed, engineered and built specifically for Polaris side-by-sides such as the RANGER and Polaris RZR models, so they deliver the best in performance, reliability, durability and value in every season. This track system's mounting hardware, drive system gearing, and track design are all engineered and built specifically for the Polaris side-by-sides. Polaris track systems deliver the utmost in performance and productivity, with absolutely no compromise of vehicle cargo capacity or pulling power.